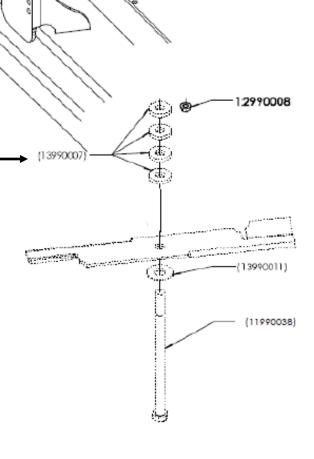

No" line.

Service Bulletin # 098 Page 2 of 3 July 15 2010

(11990038)

|         | <b>95460018 KIT CONTENTS</b>               |         |
|---------|--------------------------------------------|---------|
| N       | DESCRIPTION                                | QTY.    |
|         | BOLT, FLANGE, 3/8-16 X 1 1/4 Z8            | 4       |
| 8000    | NUT, LOCK FLANGE 3/8-16 Z                  | 4       |
| 460126  | SPINDLE ASSEMBLY, THROUGH BOLT, STANDER    | 1       |
| 3460118 | SPINDLE SPACER, 11 ga.                     | 1       |
|         | JTTER DECKS<br>tall 3 Blade Spacers → (139 | 0007) — |

## Service Bulletin # 098 Page 3 of 3 July 15 2010

(13990007)

71460126

93460118

11990112

| 95460018 KIT CONTENTS |                                         |      |               |  |
|-----------------------|-----------------------------------------|------|---------------|--|
| PN                    | DESCRIPTION                             | QTY. |               |  |
| 11990112              | BOLT, FLANGE, 3/8-16 X 1 1/4 Z8         | 4    |               |  |
| 12990008              | NUT, LOCK FLANGE 3/8-16 Z               | 4    |               |  |
| 71460126              | SPINDLE ASSEMBLY, THROUGH BOLT, STANDER | 1    |               |  |
| 93460118              | SPINDLE SPACER, 11 ga.                  | 1    | $\rightarrow$ |  |
|                       |                                         |      |               |  |
|                       |                                         |      | <i>@</i>      |  |