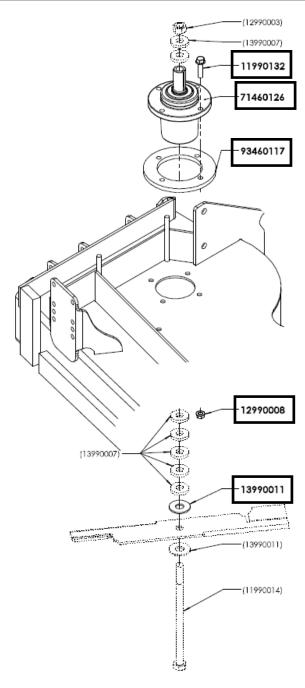

are being replaced with 71460126 spindles.

**The Fix:** Kit number 95460016 has been created and includes the new

spindle and necessary hardware and parts needed to install the new spindle. All inventories of 71460007 spindles are to be depleted. Only failed 71460007 spindles are to be replaced with the spindle kit. Units out of warranty will not be covered. See below for parts

list and installation diagram.

Claim

**Procedure:** File normal warranty claim. 0.5 hr of labor is allowed for each

spindle. Reference kit # 95460016 on the warranty claim instead of

71460007.

## SPINDLE KIT 95460016 PARTS LIST

| 95460016 KIT CONTENTS |                                     |      |
|-----------------------|-------------------------------------|------|
| PN                    | DESCRIPTION                         | QTY. |
| 11990132              | BOLT FLANGE LOCK, 3/8-16 x 1 1/2 Z5 | 4    |
| 12990008              | NUT, FLANGE LOCK, 3/8-16 Z5         | 4    |
| 13990011              | WASHER, FLAT, 5/8 Z5                | 1    |
| 71460126              | SPINDLE, ASSEMBLY STANDER           | 1    |
| 93460117              | SPINDLE SPACER                      | 1    |